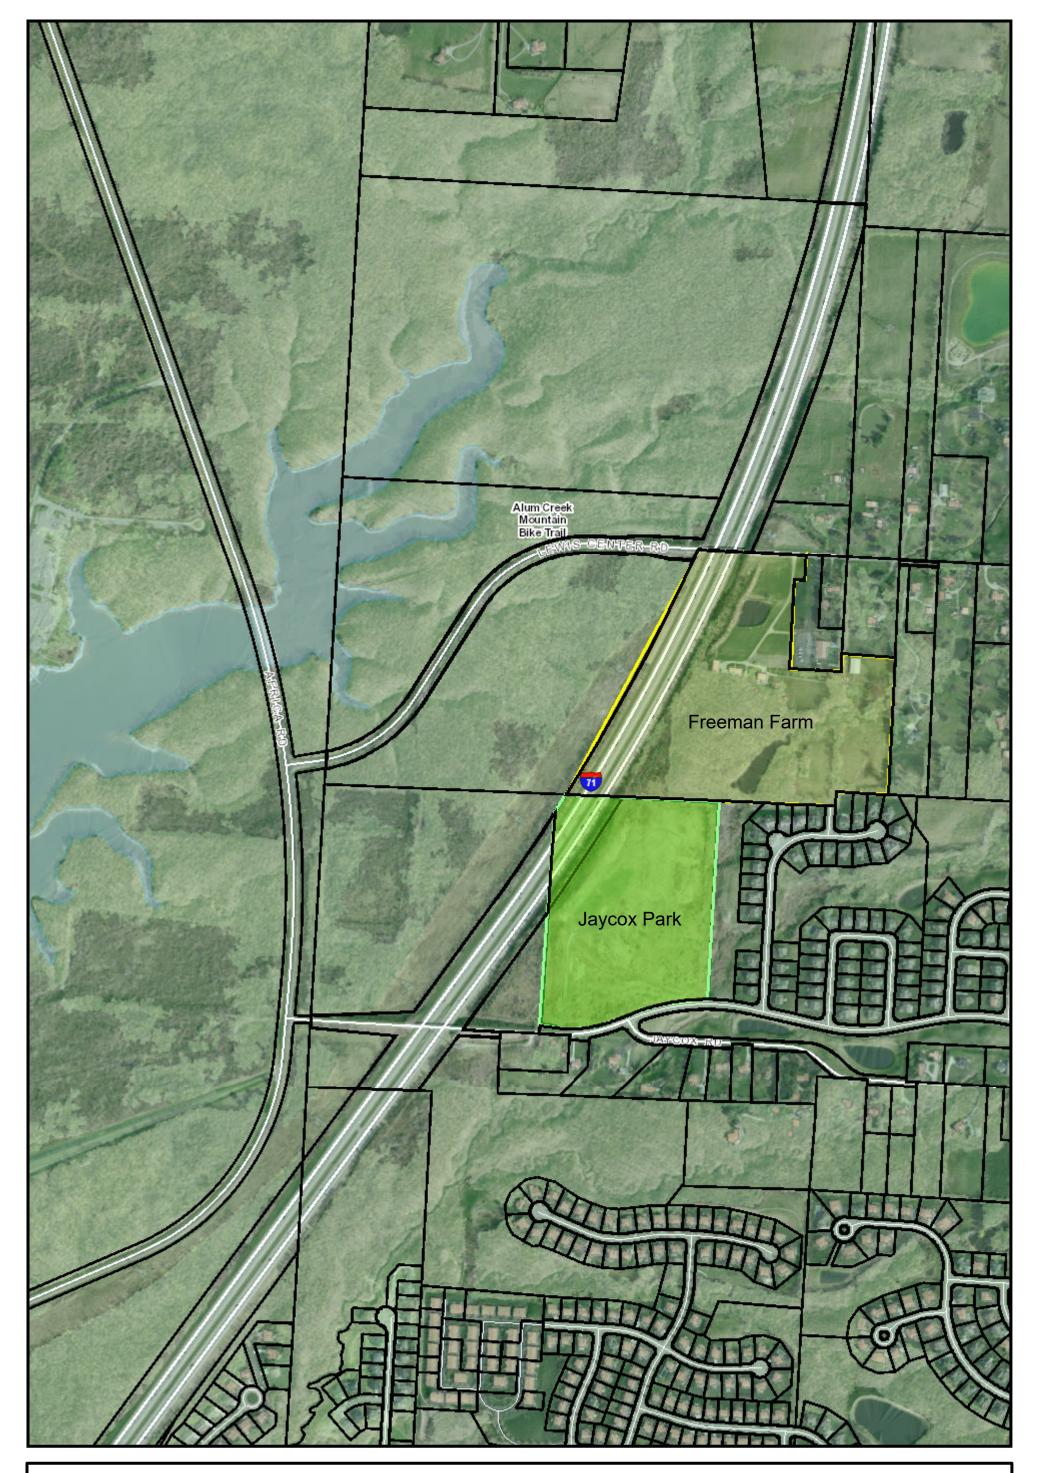

## Freeman Farm and Jaycox Park

Information contained within this map may be used to generally locate, identify and inventory land parcels within Delaware County.

Delaware County cannot warrant or guarantee the information contained herein, including, but not limited to its accuracy or completeness. The map parcel lines shown are approximate and this information cannot be constructed or used as a "legal description" of a parcel. Flood Plain information is obtained from FEMA and is administered by the Delaware County Building Department (740-833-2201).